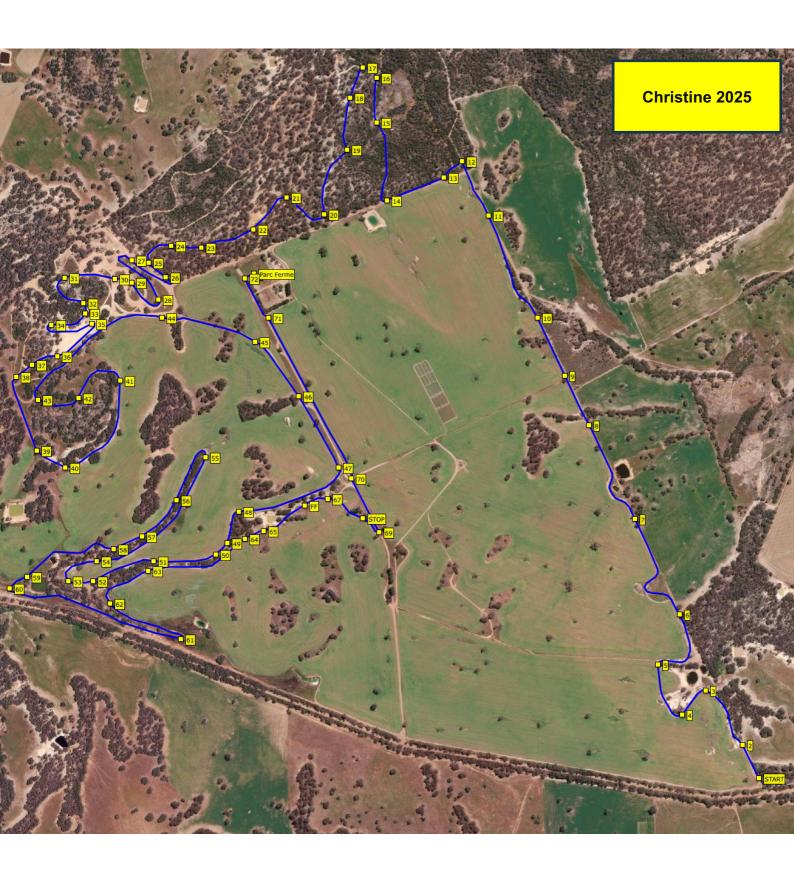

#### 3. Reconnaissance Schedule

Reconnaissance schedule is as per the following:

0600 to 0630hrs - SS 7 Christine 2025

0640 to 0940hrs - SS 1/4 Jordan Reverse, SS 2/5 Georgia Reverse and SS 3/6 Helena Reverse

This is due to Christine 2025 being ran in an anti-clockwise direction whilst the Reverse stages run in a clockwise direction. Christine 2025 Map has been included to assist in Recce Planning. Reverse stages are as per previous years except the end of Helena which has been adjusted.